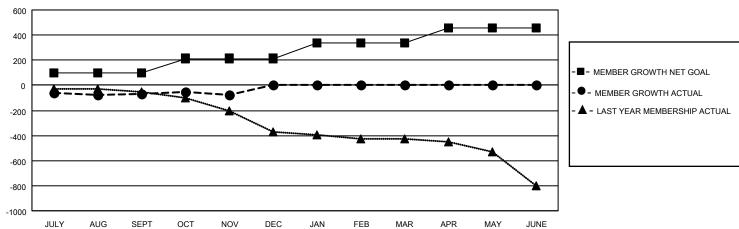

| Members               |                           |                         |                                              |  |  |  |  |  |  |
|-----------------------|---------------------------|-------------------------|----------------------------------------------|--|--|--|--|--|--|
| RESULTS FOR 2021-2022 |                           |                         |                                              |  |  |  |  |  |  |
| QUARTER               | MEMBER GROWTH NET<br>GOAL | MEMBER GROWTH<br>ACTUAL | DROPPED MEMBERS ACTUAL (including transfers) |  |  |  |  |  |  |
| JULY/AUG/SE           | EPT 97                    | 217                     | 248                                          |  |  |  |  |  |  |
| OCT/NOV/DE            | C 117                     | 276                     | 248                                          |  |  |  |  |  |  |
| JAN/FEB/MAR           | R 122                     | 0                       | 0                                            |  |  |  |  |  |  |
| APR/MAY/JUI           | NE 122                    | 0                       | 0                                            |  |  |  |  |  |  |

## GOALS AND ACTUAL MEMBERS CUMULATIVE

| DROPPED CLUBS: 7 |     | 193 CLUBS OF 595 ADDED 1 OR<br>MORE NEW MEMBERS | GENDER DISTRIBUTION               |                |
|------------------|-----|-------------------------------------------------|-----------------------------------|----------------|
|                  |     |                                                 | MALE                              | 7,257 (70.68%) |
|                  |     |                                                 | FEMALE                            | 3,010 (29.31%) |
| DROPPED MEMBERS  |     |                                                 | NON BINARY                        | 1 (0.01%)      |
| DECEASED         | 52  |                                                 | PREFER NOT TO ANSWER              | 0 (0.00%)      |
| CLUB CANCELLED   | 0   |                                                 | TOTAL FAMILY UNIT MEMBERS         | 1,415          |
| OTHER            | 444 | CLICK HERE FOR CUMULATIVE                       | TOTAL FAMILY UNIT MEMBERS         | 1,413          |
| TOTAL            | 496 | MEMBERSHIP DATA                                 | FAMILY MEMBERS PAYING HAL<br>DUES | 719            |