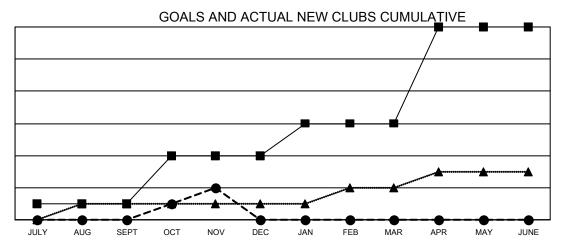

## Multiple District 105

Results as of: 11/30/2021 LOCATION: ENGLAND

| Clubs                 |               |           |               |  |  |  |  |  |
|-----------------------|---------------|-----------|---------------|--|--|--|--|--|
| RESULTS FOR 2021-2022 |               |           |               |  |  |  |  |  |
| QUARTER               | NEW CLUB GOAL | NEW CLUBS | DROPPED CLUBS |  |  |  |  |  |
| JULY/AUG/SEPT         | 1             | 0         | 6             |  |  |  |  |  |
| OCT/NOV/DEC           | 3             | 2         | 1             |  |  |  |  |  |
| JAN/FEB/MAR           | 2             | 0         | 0             |  |  |  |  |  |
| APR/MAY/JUNE          | 6             | 0         | 0             |  |  |  |  |  |

- CURRENT YEAR GOALS FOR NEW CLUBS
- ● CURRENT YEAR ACTUAL NEW CLUBS
- ▲ LAST YEAR ACTUAL NEW CLUBS